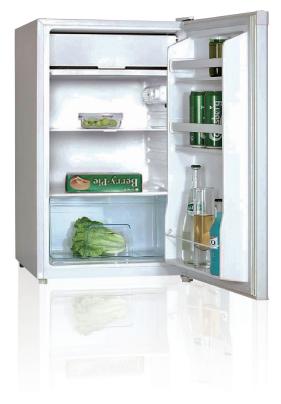

## 126L BAR FRIDGE

ED-BF126 SS

| Dimensions:  | Width                                                                                                                                                                                | 828mm<br>495mm<br>520mm |
|--------------|--------------------------------------------------------------------------------------------------------------------------------------------------------------------------------------|-------------------------|
| Colour:      | Stainless steel look                                                                                                                                                                 |                         |
| Features:    | Mechanical temperature control<br>Reversible door with magnetic door seal<br>Ice box<br>Crisper drawer with glass cover<br>1x Wire shelf<br>3x Wire balconies<br>2 Star energy rated |                         |
| Capacity:    | 126L (Gr                                                                                                                                                                             | ross)                   |
| Manufacturer |                                                                                                                                                                                      |                         |